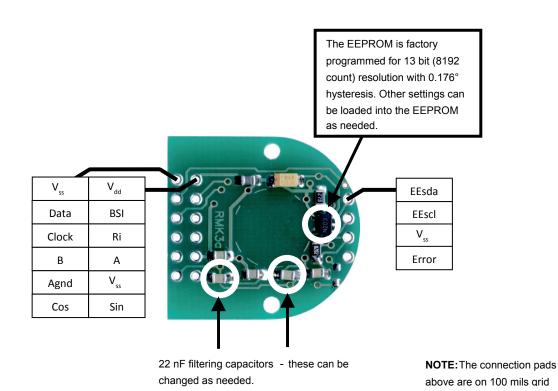

Outputs: SSI, Incremental, Unbuffered Sine/Cosine with Agnd, and output for magnet displacement Error

#### **Connections**

### **Dimensions**

NOTE: This assembly is a test/evaluation or demonstration kit and is not suitable for production or end-product installation purposes.

| Part number | Description                                                                                                                                         |
|-------------|-----------------------------------------------------------------------------------------------------------------------------------------------------|
| RМК3В       | AM8192B angular magnetic encoder IC, on a PCB with all necessary components, and a magnet, delivered in an antistatic box Outputs: SSI, Incremental |