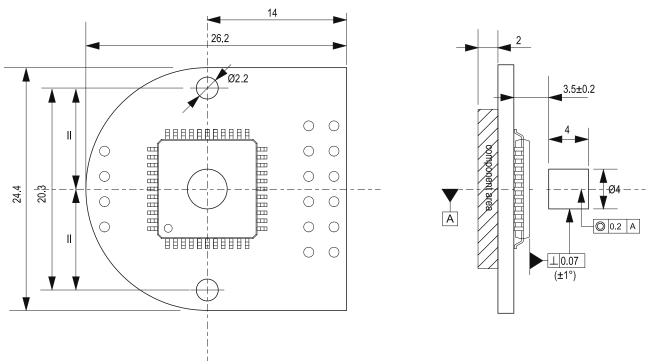

### **Dimensions**

NOTE: This assembly is a test/evaluation or demonstration kit and is not suitable for production or end-product installation purposes.

| Part number | Description                                                                                                                                         |
|-------------|-----------------------------------------------------------------------------------------------------------------------------------------------------|
| RМК3В       | AM8192B angular magnetic encoder IC, on a PCB with all necessary components, and a magnet, delivered in an antistatic box Outputs: SSI, Incremental |