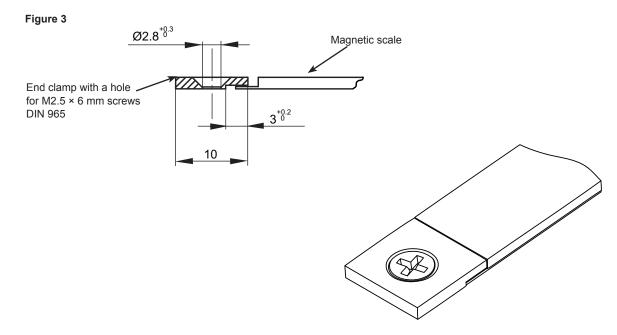

## 4 Install the end clamps

• Use enclosed screws and screw the end clamps ensuring the magnetic scale is held under the clamp (see Figure 3).

RLS merilna tehnika d.o.o. has made considerable effort to ensure the content of this document is correct at the date of publication but makes no warranties or representations regarding the content. RLS merilna tehnika d.o.o. excludes liability, howsoever arising, for any inaccuracies in this document. © 2016 RLS d.o.o.