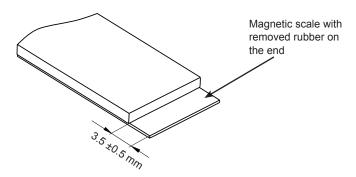

# 2 Prepare the magnetic scale

- If the scale has not been ordered prepared for installation with end clamps, please ensure:
- the hole to hole distance is correct: scale length + 6 mm,
- the rubber surface on the scale ends has been cut and removed according to Figure 2.

#### Figure 2