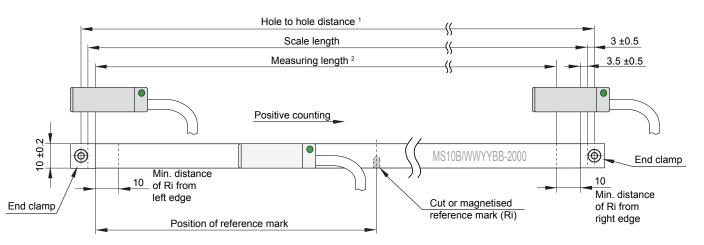

## Figure 1

<sup>1</sup> Hole to hole distance = scale length +  $6 \pm 1 \text{ mm}$ 

<sup>2</sup> Measuring length = scale length - 17 mm

Installation guide LM10D14\_04