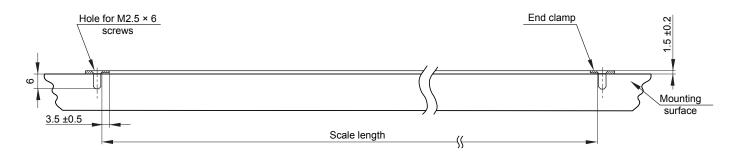

# 2 Prepare the magnetic scale

- If the scale has not been ordered prepared for installation with end clamps, please ensure:
- the hole to hole distance is correct: scale length + 6 mm,
- the rubber surface on the scale ends has been cut and removed according to Figure 2.

#### Figure 2